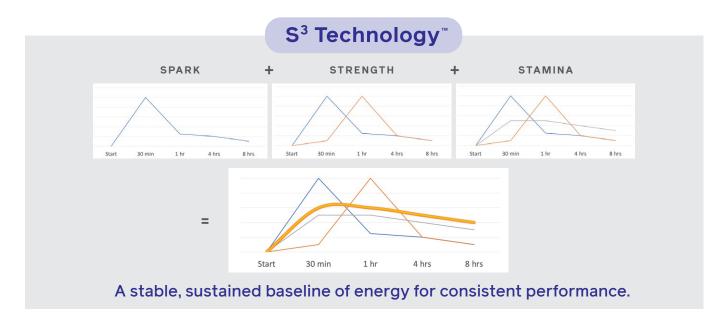

So how do we do it? **Spark** is your typical quick-release caffeine. You feel it right away but tends to wear off after a few hours. Strength is that second wave. We discovered a new technology of coated caffeine that delays its release into your blood stream and kicks in just when the spark starts to wear off. Stamina is another new technology that releases little bits of caffeine into your blood stream very slowly throughout the day. S3 Technology is the optimal ratio of all three blended into one single, delicious drink. Giving you a sustained and balanced energy level that is safe and effective for up to 8 hours.